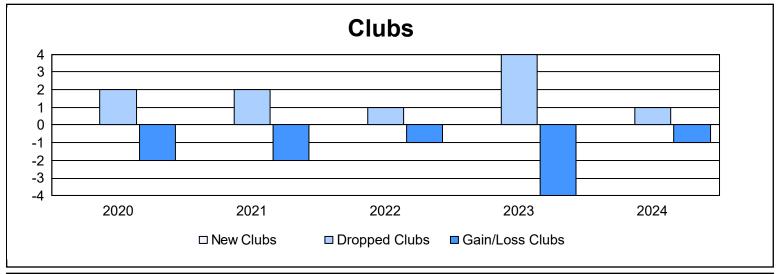

District 107 H As of June 2024 Cumulative

| Year      | New<br>Clubs | Dropped<br>Clubs | Gain/<br>Loss<br>Clubs | New<br>Members | Charter<br>Members | Reinstate<br>Members | Transfer<br>Members | Total<br>Member<br>Added | Total<br>Members<br>Dropped | Gain/<br>Loss<br>Members |
|-----------|--------------|------------------|------------------------|----------------|--------------------|----------------------|---------------------|--------------------------|-----------------------------|--------------------------|
| 2019-2020 | 0            | 2                | -2                     | 44             | 0                  | 0                    | 4                   | 48                       | 133                         | -85                      |
| 2020-2021 | 0            | 2                | -2                     | 44             | 1                  | 1                    | 13                  | 59                       | 121                         | -62                      |
| 2021-2022 | 0            | 1                | -1                     | 46             | 0                  | 1                    | 2                   | 49                       | 101                         | -52                      |
| 2022-2023 | 0            | 4                | -4                     | 63             | 2                  | 0                    | 30                  | 95                       | 139                         | -44                      |
| 2023-2024 | 0            | 1                | -1                     | 57             | 0                  | 3                    | 6                   | 66                       | 94                          | -28                      |
| Average   | 0            | 2                | -2                     | 51             | 1                  | 1                    | 11                  | 63                       | 118                         | -54                      |